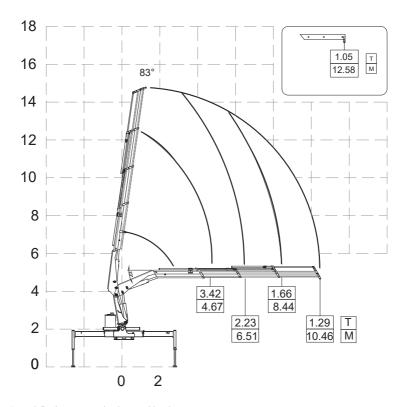

## **HK 20 K3 Lifting Capacity**

| max.     | Feet&Inch | 6666 kg | 14,696 lbs |
|----------|-----------|---------|------------|
| 4.67 m   | 15′ 3.85″ | 3420 kg | 7,539 lbs  |
| 6.51 m   | 21' 4.29" | 2230 kg | 4,916 lbs  |
| 8.44 m   | 27' 8.28" | 1660 kg | 3,659 lbs  |
| 10.46 m  | 34′ 3.81″ | 1290 kg | 2,843 lbs  |
| 12.58 m* | 41' 3.27" | 1050 kg | 2,314 lbs  |

<sup>\*</sup> Manual extension boom

<sup>•</sup> Boom deflections are not taken into consideration.
\*In the case of working in front of the cab area and / or on a surface where outrigger jacks are not balanced, all the responsibility belongs to the user.