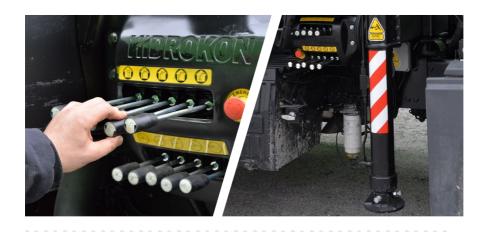

# HK 20 K3 Loader Crane

With high quality equipment, superior capability and maximum safety features.