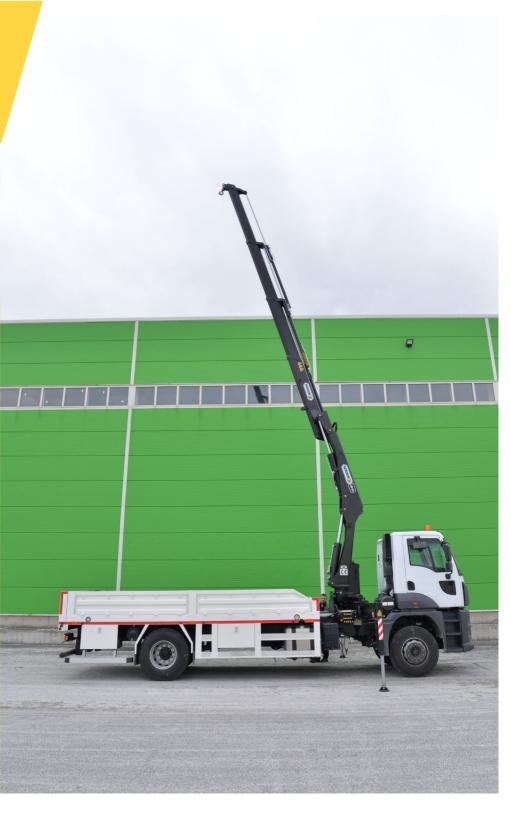

#### Max. Hydraulic Vertical Outreach 14.76 m 48' 5.10" 16.56 m 54' 3.96" Max. Manual Vertical Outreach 350 bar 5076 psi **Working Pressure** 400° 400° **Rotation Angle** 3 3 **Number Of Hydraulic Extensions Number Of Manual Extensions** 1 132 I 132 I Oil Tank Capacity 3250 kg 7,165 lbs Dead Weight(Std.)

## **HK 20 K3 Lifting Capacity**

| max.     | Feet&Inch | 6666 kg | 14,696 lbs |
|----------|-----------|---------|------------|
| 4.67 m   | 15′ 3.85″ | 3420 kg | 7,539 lbs  |
| 6.51 m   | 21' 4.29" | 2230 kg | 4,916 lbs  |
| 8.44 m   | 27' 8.28" | 1660 kg | 3,659 lbs  |
| 10.46 m  | 34′ 3.81″ | 1290 kg | 2,843 lbs  |
| 12.58 m* | 41' 3.27" | 1050 kg | 2,314 lbs  |