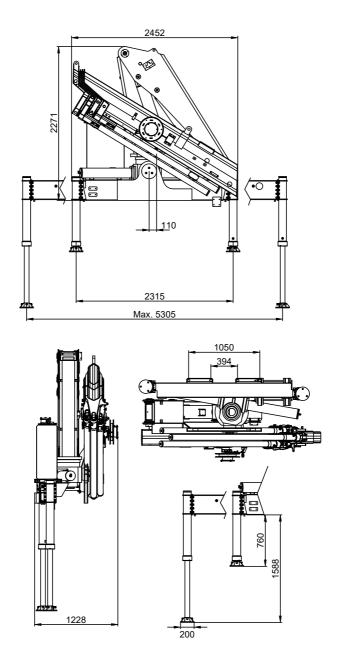

### FEATURES

**Technical Specifications** 

#### Max. Hydraulic Vertical Outreach 14.76 m 48' 5.10" 16.56 m 54' 3.96" Max. Manual Vertical Outreach 350 bar 5076 psi **Working Pressure** 400° 400° **Rotation Angle** 3 3 **Number Of Hydraulic Extensions Number Of Manual Extensions** 1 132 I 132 I Oil Tank Capacity 3250 kg 7,165 lbs Dead Weight(Std.)

<sup>\*</sup>Dimensions given may vary around ± %5.