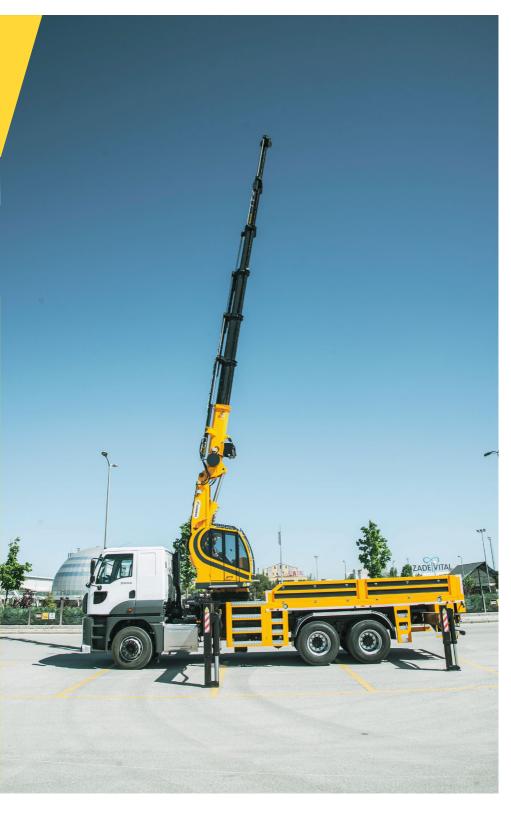

Angular Extension Boom (Angle Adjustable)

| Technical Specifications         |             |             |
|----------------------------------|-------------|-------------|
| Max. Hydraulic Vertical Outreach | 18.41 m     | 60′ 4.80″   |
| Max. Manual Vertical Outreach    | 22.72 m     | 74′ 6.48″   |
| Working Pressure                 | 285 bar     | 4133 psi    |
| Rotation Angle                   | ∞ (Endless) | ∞ (Endless) |
| Number Of Hydraulic Extensions   | 6           | 6           |
| Number Of Manual Extensions      | 2           | 2           |
| Oil Tank Capacity                | 270 I       | 270 l       |
| Dead Weight (Std.)               | 12500 kg    | 27,557 lbs  |

## **Dimensions (mm)**

<sup>\*</sup>Vehicle model selection may vary depending on country highway regulations, the image above is for illustration purposes only.