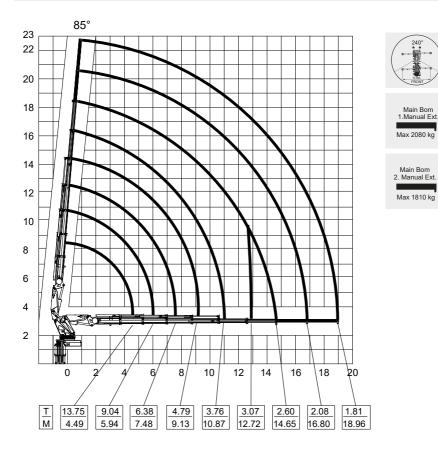

## HK 60 YK6+2 Lifting Capacity

<sup>\*</sup> Lifting capacities of the main boom are valid when manual extensions are not installed.
\* In vertical and horizontal distances, boom deflections are not calculated.

<sup>\*</sup>Subject to change without prior notice.
\*In the case of working in front of the cab area and / or on a surface where outrigger jacks are not balanced, all the responsibility belongs to the user.

| max.     | Feet&Inch  | 20000 kg | 44,092 lbs |
|----------|------------|----------|------------|
| 4.49 m   | 14' 8.77"  | 13750 kg | 30,313 lbs |
| 5.94 m   | 19' 5.85"  | 9040 kg  | 19,929 lbs |
| 7.48 m   | 24' 6.48"  | 6380 kg  | 14,065 lbs |
| 9.13 m   | 29′ 11.44″ | 4790 kg  | 10,560 lbs |
| 10.87 m  | 35′ 7.95″  | 3760 kg  | 8,289 lbs  |
| 12.72 m  | 41' 8.78"  | 3070 kg  | 6,768 lbs  |
| 14.65 m  | 48' 0.77"  | 2600 kg  | 5,732 lbs  |
| 16.80 m* | 55′ 1.41″  | 2080 kg  | 4,585 lbs  |
| 18.96 m* | 62' 2.45"  | 1810 kg  | 3,990 lbs  |

<sup>\*</sup> Manual extension boom