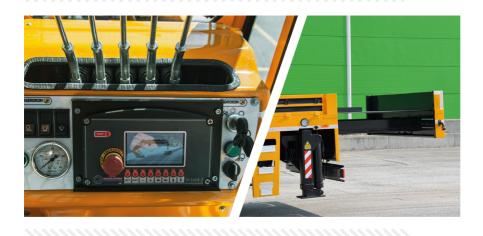

Convenience is With You!

# HK 60 YK6 Knuckle Boom Crane

With high quality equipment, superior capability and maximum safety features.













#### **FEATURES**





Operator Cabin



Operator Cabin Heating





























### **Crane Attachments**

| <ul><li>Available</li><li>X Not Available</li></ul> | Fly Jib | Hoisting<br>Winch<br>Single Line | Hoisting<br>Winch<br>Single Line | Hoisting<br>Winch<br>Single Line | Hoisting<br>Winch<br>Single Line |
|-----------------------------------------------------|---------|----------------------------------|----------------------------------|----------------------------------|----------------------------------|
|                                                     |         | 1937 KG                          | 3059 KG                          | 3569 KG                          | 4588 KG                          |
| HK 60 YK                                            | ×